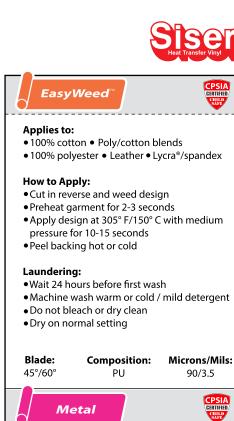

#### Applies to:

- 100% cotton Poly/cotton blends
- 100% polyester Leather

EasyWeed

Electric

#### How to Apply:

- Cut in reverse and weed design
- Preheat garment for 2-3 seconds
- Apply design at 305° F/150° C with medium pressure for 15 seconds
- Peel backing hot or cold

#### Laundering:

- Wait 24 hours before first wash
- Machine wash warm or cold / mild detergent
- Do not bleach or dry clean
- Dry on normal setting

Blade: Microns/Mils: **Composition:** 45°/60° 90/3.5

- 100% cotton Poly/cotton blends
- 100% polyester